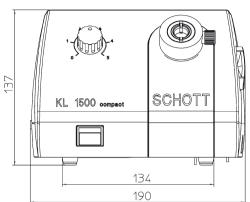

| KL 1500 compact              |         |             |                                     |  |
|------------------------------|---------|-------------|-------------------------------------|--|
| Type designation             |         |             | General data                        |  |
| Part-No.                     |         |             | 150 300                             |  |
| Dimensions (W x D x H)       |         | (mm)/(inch) | 183 x 261 x 137/7.2" x 10.3" x 5.4" |  |
| Weight                       |         | (kg)        | Approx. 3.0                         |  |
| Cooling                      |         |             | Very low-noise fan                  |  |
| Electrical data              |         |             |                                     |  |
| Operating voltage, frequency |         |             | 90 – 264 V ~, 50 – 60 Hz            |  |
| Power consumption            |         | (VA)        | 180                                 |  |
| Protection class             |         |             | 1                                   |  |
| Overvoltage category         |         |             | II                                  |  |
| Lamp type                    |         |             | Halogen reflector lamp type EFR     |  |
| Lamp voltage rating          |         | (V)         | 15                                  |  |
| Lamp power rating            |         | (W)         | 150                                 |  |
| Average lamp                 | level 4 | (h)         | 1500                                |  |
| Service life                 | level 5 | (h)         | 200                                 |  |
| Illumination data            |         |             |                                     |  |
| Light flux                   |         | (lm)        | 450                                 |  |
| Light control                |         |             | Electrical                          |  |
| Active light guide diameter  |         | (mm)/(inch) | Max. 9/Max 0.35"                    |  |
| Certification marks          |         |             |                                     |  |
| Approvals                    |         |             | CE, CSA                             |  |
| EMV-class                    |         |             | Α                                   |  |