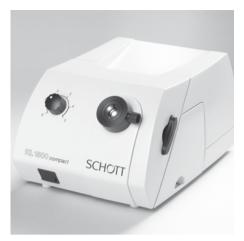

## KL 1500 compact

Outstanding in price and functionality

The KL 1500 compact is a 150-watt halogen cold light source, developed and designed for industrial and life science applications in Stereo Microscopy and Macroscopy.

KL 1500 compact

- Wide range power supply (85–264 V, 47–63 Hz).
- High frequency illumination (20 kHz, digital camera proof).
- Continuous dimming from 0 to 100%.
- High quality housing with integrated handle.
- Reasonable footprint and additional iron ballast to improve stability when used with goosenecks.
- Very low noise fan.
- High quality optical system including a prism lens for focusing.
- Filter slider with two positions (filter can remain in the light source even if it is not used).
- Lamphousing opens to the side (allows change of bulb even if stacked).
- Easy to use fixture mechanism with clamping screw.