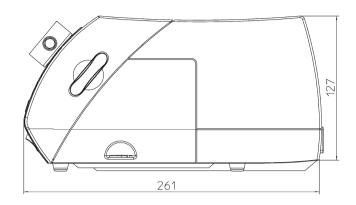

| KL 1500 compact              |         |             |                                     |  |
|------------------------------|---------|-------------|-------------------------------------|--|
| Type designation             |         |             | General data                        |  |
| Part-No.                     |         |             | 150 300                             |  |
| Dimensions (W x D x H)       |         | (mm)/(inch) | 183 x 261 x 137/7.2" x 10.3" x 5.4" |  |
| Weight                       |         | (kg)        | Approx. 3.0                         |  |
| Cooling                      |         |             | Very low-noise fan                  |  |
| Electrical data              |         |             |                                     |  |
| Operating voltage, frequency |         |             | 90 – 264 V ~, 50 – 60 Hz            |  |
| Power consumption            |         | (VA)        | 180                                 |  |
| Protection class             |         |             | 1                                   |  |
| Overvoltage category         |         |             | II                                  |  |
| Lamp type                    |         |             | Halogen reflector lamp type EFR     |  |
| Lamp voltage rating          |         | (V)         | 15                                  |  |
| Lamp power rating            |         | (W)         | 150                                 |  |
| Average lamp                 | level 4 | (h)         | 1500                                |  |
| Service life                 | level 5 | (h)         | 200                                 |  |
| Illumination data            |         |             |                                     |  |
| Light flux                   |         | (lm)        | 450                                 |  |
| Light control                |         |             | Electrical                          |  |
| Active light guide diameter  |         | (mm)/(inch) | Max. 9/Max 0.35"                    |  |
| Certification marks          |         |             |                                     |  |
| Approvals                    |         |             | CE, CSA                             |  |
| EMV-class                    |         |             | Α                                   |  |