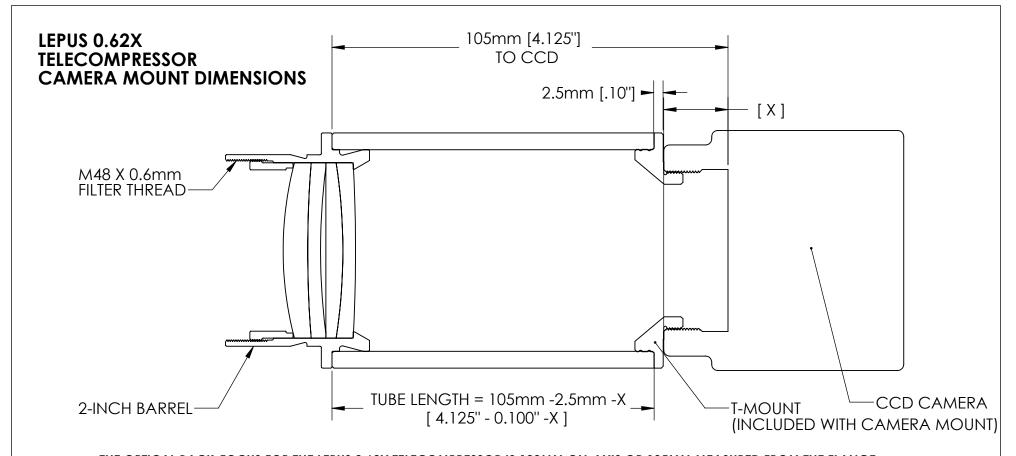

THE OPTICAL BACK-FOCUS FOR THE LEPUS 0.62X TELECOMPRESSOR IS 100MM ON-AXIS OR 105MM MEASURED FROM THE FLANGE.

THE LENGTH OF THE CAMERA ADAPTER TUBE IN MM CAN BE CALCULATED BY SUBTRACTING THE OPTICAL DISTANCE TO THE CCD CHIP AND THE THICKNESS OF THE MATING MECHANICAL ADAPTER (I.E. T-MOUNT). THIS VALUE IS USUALLY 1/10" OR 2.5MM UNLESS A BAYONET MOUNT IS USED. IN THIS CASE, THE MECHANICAL THICKNESS OF THE BAYONET MUST BE ALSO BE SUBRTRACTED FROM 105mm.

FOR EXAMPLE, THE CAMERA ADAPTER FOR THE QHY8 CAMERA WITH AN OPTICAL DEPTH OF 21MM WOULD BE 105 - 2.5 - 21 = 81.5. ROUND TO 82MM. THE T-MOUNT STOCK NUMBER IS #19392 SO THE APPROPRIATE ADAPTER WOULD BE #19392-82.