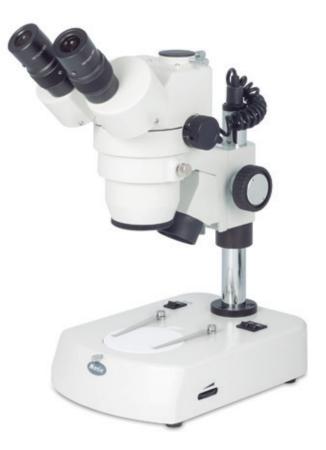

## SMZ143 N2GG

\_\_\_\_

| Optical System           | Greenough                                                  |
|--------------------------|------------------------------------------------------------|
| Observation Tube         | Trinocular head                                            |
|                          |                                                            |
| Interpupillary distance  | 54-76mm                                                    |
| Diopter adjustment       | On both tubes , +/- 5 diopter                              |
| Trinocular light split   | 100:0 / 0:100 on right eyepiece                            |
| Inclination              | 45° inclined, 360° rotating                                |
| Eyepieces                | WF10X/20mm                                                 |
| Objectives system        | Zoom, ratio1:4                                             |
| Objectives magnification | 1X~4X                                                      |
| Working distance         | 80mm                                                       |
| Stand                    | Pole type stand with transmitted illumination              |
| Base                     | 237x170mm                                                  |
| Column/Arm               | Ø25mm, 210mm high                                          |
| Head holder              | For Ø25mm column and Ø74mm head with incident illumination |
| Focus mechanism          | Coarse focusing system with tension adjustment             |
| Focusing stoke           | 49mm                                                       |
| Incident illumination    | Halogen 12V/15W with intensity control                     |
| Transmitted illumination | Halogen 12V/10W with intensity control                     |
| Transformer              | Internal                                                   |
| Power supply             | 220V                                                       |
| Accessories included     | Black, white and frosted stage plates and dust cover       |
| Length x Width x Height  | 237x170x335mm                                              |
| Weight                   | 6,2Kg                                                      |
|                          |                                                            |