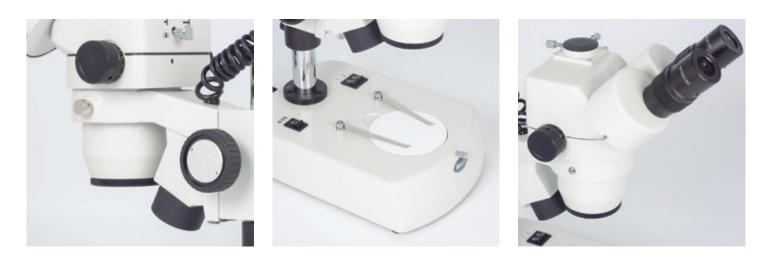

## SMZ143 N2GG

\_\_\_\_

| Optical System           | Greenough                                                  |
|--------------------------|------------------------------------------------------------|
| Observation Tube         | Trinocular head                                            |
|                          |                                                            |
| Interpupillary distance  | 54-76mm                                                    |
| Diopter adjustment       | On both tubes , +/- 5 diopter                              |
| Trinocular light split   | 100:0 / 0:100 on right eyepiece                            |
| Inclination              | 45° inclined, 360° rotating                                |
| Eyepieces                | WF10X/20mm                                                 |
| Objectives system        | Zoom, ratio1:4                                             |
| Objectives magnification | 1X~4X                                                      |
| Working distance         | 80mm                                                       |
| Stand                    | Pole type stand with transmitted illumination              |
| Base                     | 237x170mm                                                  |
| Column/Arm               | Ø25mm, 210mm high                                          |
| Head holder              | For Ø25mm column and Ø74mm head with incident illumination |
| Focus mechanism          | Coarse focusing system with tension adjustment             |
| Focusing stoke           | 49mm                                                       |
| Incident illumination    | Halogen 12V/15W with intensity control                     |
| Transmitted illumination | Halogen 12V/10W with intensity control                     |
| Transformer              | Internal                                                   |
| Power supply             | 220V                                                       |
| Accessories included     | Black, white and frosted stage plates and dust cover       |
| Length x Width x Height  | 237x170x335mm                                              |
| Weight                   | 6,2Kg                                                      |
|                          |                                                            |