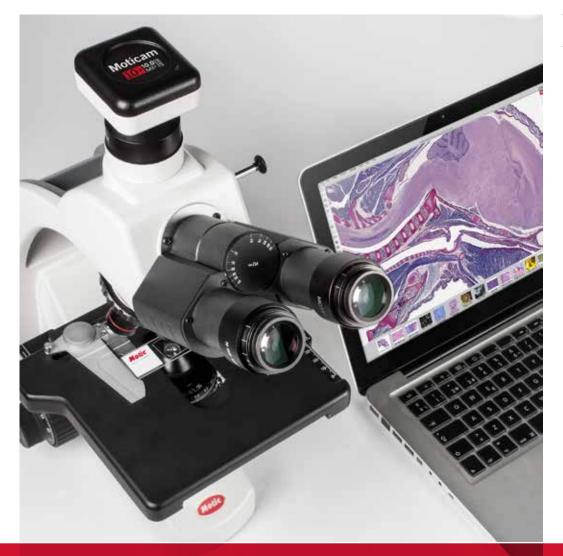

#### **USB CAMERAS**

Moticams are known around the globe for their ease-of-use and adaptability to a number of applications. The Moticam's unique "All In One Box" design, assures each user that this camera can fit almost any microscope whether it's for Educational, Industrial or Clinical use.

#### Motic Images Plus 3.0

By connecting your Moticam to your computer you will be able to work with our well-known software, that comes included in the package. View, capture, edit, measure, make reports... all its standard features and the new ones packed in a new user-friendly interface.