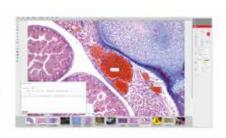

#### Motic Images Plus 3.0

By connecting your Moticam to your computer you will be able to work with our well-known software, that comes included in the package. View, capture, edit, measure, make reports... all its standard features and the new ones packed in a new user-friendly interface.