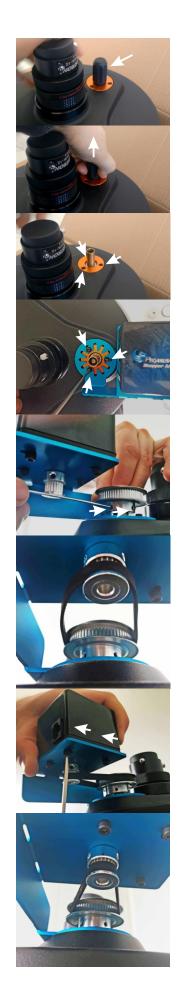

## Pegasus Astro Stepper Motor + Celestron SCT adapter installation guide

Step 1 Locate focuser's knob

Step 2 Grab and pull off the rubber knob

Step 3
Use a Philips screwdriver to remove the stock 3 screws

Step 4
Place the "margarita" bracket into the focuser's shaft and use our 3 longer screws to secure it in place with a 2,5mm Allen key.

Step 5
Place the Pulley into the shaft and tight its grab screws.

Step 6
Place the belt between the Pulleys.

Step 7
The bracket has 4 oval holes that allows the motor to Slide left or right.
Slide the motor to tension the belt.
Secure the 4 Allen screws.

You are ready to focus!