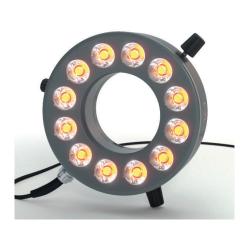

## **LED Ring Light**

100-007696

- Solid aluminium housing in modern design
- Flicker-free lighting thanks to optimized electronic
- Brightness adjustable from 0 to 100%
- Huge illuminance
- Ideal for industry and machine vision
- Homogeneous illumination in the entire working range
- Variable clamping diameter, adaptable with reducing rings
- Various light colors and color temperatures available

| Technical Data           |                                         |
|--------------------------|-----------------------------------------|
| Working distance         | 90 mm - 180 mm                          |
| Optimum working distance | approx. 140 mm                          |
| Light color              | amber (590 nm)                          |
| Number of LED            | 12 × Power-LED (Spot)                   |
| LED life span            | 50.000 h<br>(according to manufacturer) |
| Height                   | 42 mm                                   |
| Outer diameter           | 130 mm                                  |
| Inner diameter           | 66 mm                                   |
| Clamping diameter        | max. 66 mm                              |
| Inner thread             | M67 × 0,75                              |
| Material                 | anodized aluminium                      |
| Color                    | titanium and black                      |
| Weight Ring Light        | approx. 750 g                           |