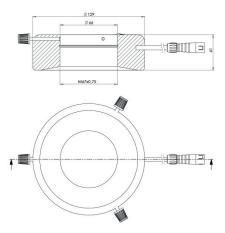

| Technical Data           |                                         |
|--------------------------|-----------------------------------------|
| Working distance         | 90 mm - 180 mm                          |
| Optimum working distance | approx. 140 mm                          |
| Light color              | amber (590 nm)                          |
| Number of LED            | 12 × Power-LED (Spot)                   |
| LED life span            | 50.000 h<br>(according to manufacturer) |
| Height                   | 42 mm                                   |
| Outer diameter           | 130 mm                                  |
| Inner diameter           | 66 mm                                   |
| Clamping diameter        | max. 66 mm                              |
| Inner thread             | M67 × 0,75                              |
| Material                 | anodized aluminium                      |
| Color                    | titanium and black                      |
| Weight Ring Light        | approx. 750 g                           |