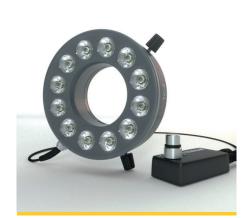

## **LED Ring Light**

100-007696

- Solid aluminium housing in modern design
- Flicker-free lighting thanks to optimized electronic
- Brightness adjustable from 0 to 100%
- Huge illuminance
- Ideal for industry and machine vision
- Homogeneous illumination in the entire working range
- Variable clamping diameter, adaptable with reducing rings
- Various light colors and color temperatures available

| Technical Data           |                                         |
|--------------------------|-----------------------------------------|
| Working distance         | 90 mm - 180 mm                          |
| Optimum working distance | approx. 140 mm                          |
| Light color              | amber (590 nm)                          |
| Number of LED            | 12 × Power-LED (Spot)                   |
| LED life span            | 50.000 h<br>(according to manufacturer) |
| Height                   | 42 mm                                   |
| Outer diameter           | 130 mm                                  |
| Inner diameter           | 66 mm                                   |
| Clamping diameter        | max. 66 mm                              |
| Inner thread             | M67 × 0,75                              |
| Material                 | anodized aluminium                      |
| Color                    | titanium and black                      |
| Weight Ring Light        | approx. 750 g                           |