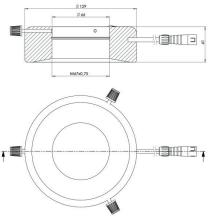

| Technical Data           |                                         |
|--------------------------|-----------------------------------------|
| Working distance         | 50 mm - 800 mm                          |
| Optimum working distance | approx. 140 mm                          |
| Light color              | amber (590 nm)                          |
| Number of LED            | 12 × Power-LED (Flood)                  |
| LED life span            | 50.000 h<br>(according to manufacturer) |
| Height                   | 42 mm                                   |
| Outer diameter           | 130 mm                                  |
| Inner diameter           | 66 mm                                   |
| Clamping diameter        | max. 66 mm                              |
| Inner thread             | M67 × 0,75                              |
| Material                 | anodized aluminium                      |
| Color                    | titanium and black                      |
| Weight Ring Light        | approx. 750 g                           |