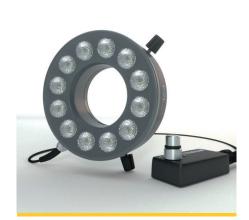

## **LED Ring Light**

## RL12-18f A

100-007716

- Solid aluminium housing in modern design
- Flicker-free lighting thanks to optimized electronic
- Brightness adjustable from 0 to 100%
- Huge illuminance
- Ideal for industry and machine vision
- Homogeneous illumination in the entire working range
- Variable clamping diameter, adaptable with reducing rings
- Various light colors and color temperatures available