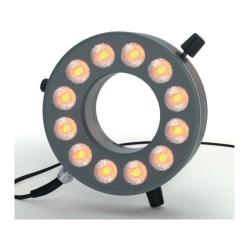

## **LED Ring Light**

## RL12-18f A

100-007716

- Solid aluminium housing in modern design
- Flicker-free lighting thanks to optimized electronic
- Brightness adjustable from 0 to 100%
- Huge illuminance
- Ideal for industry and machine vision
- Homogeneous illumination in the entire working range
- Variable clamping diameter, adaptable with reducing rings
- Various light colors and color temperatures available

| Technical Data           |                                         |
|--------------------------|-----------------------------------------|
| Working distance         | 50 mm - 800 mm                          |
| Optimum working distance | approx. 140 mm                          |
| Light color              | amber (590 nm)                          |
| Number of LED            | 12 × Power-LED (Flood)                  |
| LED life span            | 50.000 h<br>(according to manufacturer) |
| Height                   | 42 mm                                   |
| Outer diameter           | 130 mm                                  |
| Inner diameter           | 66 mm                                   |
| Clamping diameter        | max. 66 mm                              |
| Inner thread             | M67 × 0,75                              |
| Material                 | anodized aluminium                      |
| Color                    | titanium and black                      |
| Weight Ring Light        | approx. 750 g                           |