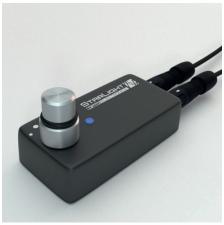

| Technical Data                  |                            |
|---------------------------------|----------------------------|
| Input power supply              | 100 - 240 V AC, 50 - 60 Hz |
| Output power supply             | 24 V DC, 1 A               |
| Power consumption               | approx. 15 W               |
| Dimensions control unit (l×w×h) | 78 mm × 38 mm × 21 mm      |