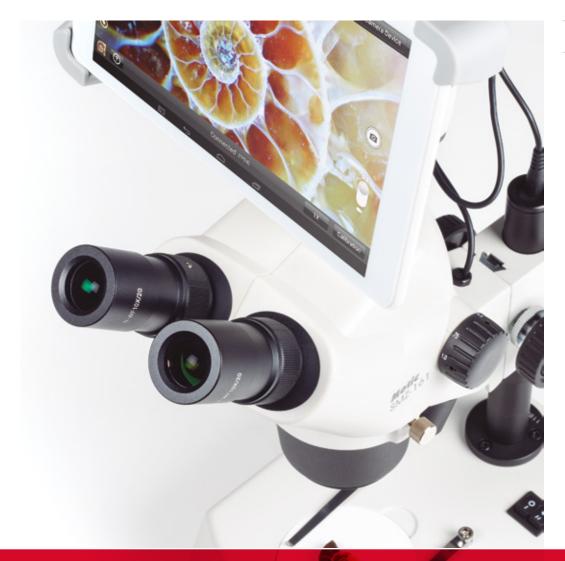

### TABLET SOLUTIONS

The Moticam BTX8 combines a space-saving camera hardware with new Wi-Fi technology. The 4MP Wi-Fi camera comes together with an 8" Android tablet to deliver fast live images (up to 30 fps) on any microscope with a vertical photo tube. This setup is perfect for the immediate presentation of image results to a greater public in your lab. Detaching the tablet for an even more flexible application is possible thanks to the Wi-Fi data transfer. Use the pre-installed MotiConnect App and get ready to capture, edit and share your microscope images from the tablet in a few taps.