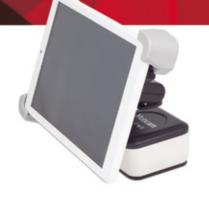

### TABLET SOLUTIONS

The Moticam BTX8 combines a space-saving camera hardware with new Wi-Fi technology. The 4MP Wi-Fi camera comes together with an 8" Android tablet to deliver fast live images (up to 30 fps) on any microscope with a vertical photo tube. This setup is perfect for the immediate presentation of image results to a greater public in your lab. Detaching the tablet for an even more flexible application is possible thanks to the Wi-Fi data transfer. Use the pre-installed MotiConnect App and get ready to capture, edit and share your microscope images from the tablet in a few taps.