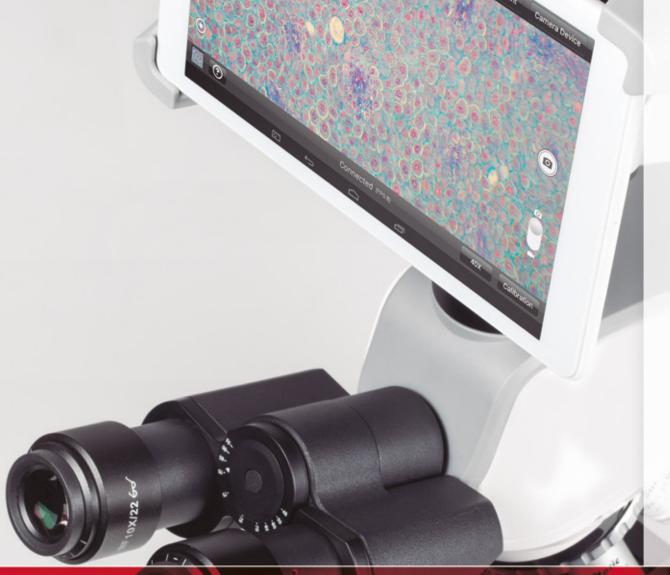

### TABLET SOLUTIONS

The Moticam BTX8 combines a space-saving camera hardware with new Wi-Fi technology. The 4MP Wi-Fi camera comes together with an 8" Android tablet to deliver fast live images (up to 30 fps) on any microscope with a vertical photo tube. This setup is perfect for the immediate presentation of image results to a greater public in your lab. Detaching the tablet for an even more flexible application is possible thanks to the Wi-Fi data transfer. Use the pre-installed MotiConnect App and get ready to capture, edit and share your microscope images from the tablet in a few taps.

# WI-FI MICROSCOPY SOLUTION WITH 8" TABLET

# Moticam BTX8