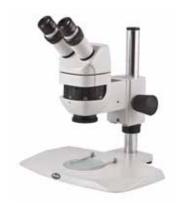

## **K-**400 P

Model K-400 P

Optical System Common main objective (CMO) Infinity optical system

Observation Tube Binocular head Interpupillary distance 54-76mm

**Diopter adjustment** On both tubes , +/- 5 diopter

Inclination 45° inclined
Eyepieces WF10X/23mm

**Objectives system** 4-position step magnification changer

Standard objective 1X Achromatic

**Objectives magnification** 6X, 12X, 25X and 50X

Working distance 89mm

Stand Pole type stand
Base 329x277mm

Column/Arm Ø32mm, 295mm high
Optical body with head holder For Ø32mm column

Focus mechanism Coarse focusing system with tension adjustment

Focusing stoke 49mm

Accessories included Black and white stage plates and dust cover

Length x Width x Height 329x277x399mm

Weight 5,8Kg

Add a Moticam camera to capture, document, annotate and share images and videos with the Motic Images Plus software.