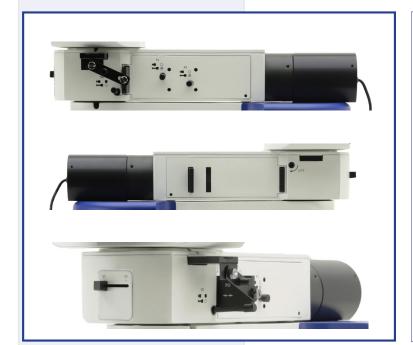

## **Description:**

Metallographic attachment for incident brightfield and darkfield observation, with LED illluminator.

| Illumination | High efficiency 18 W LED. Pre-centered.  Manual brightness adjustment.  LED average life time approx. 50,000 hours.  External Power Supply: Input 110/240 Vac, 50/60 Hz, 1 A.  Max required power: 24 W. |
|--------------|----------------------------------------------------------------------------------------------------------------------------------------------------------------------------------------------------------|
| Filters      | Slots for analyzer and polarizer filters (filters included). Slider for ND neutral density filter insertion.                                                                                             |
| Diaphragms   | Aperture and field diaphragms, centrable.                                                                                                                                                                |
| Darkfield    | Front slider for incident darkfield insertion.                                                                                                                                                           |
| Dimensions   | 430 mm overall length.                                                                                                                                                                                   |