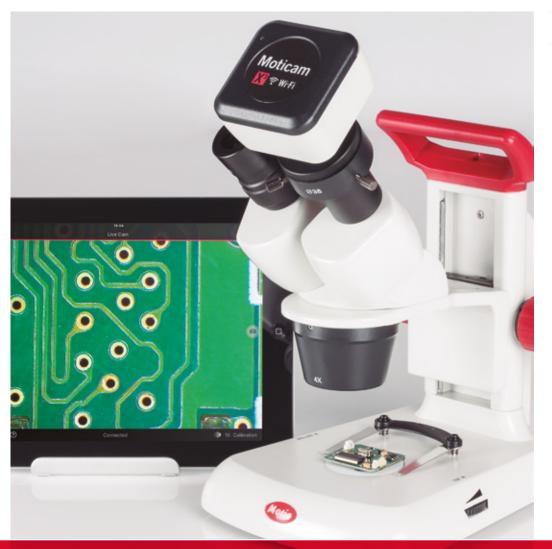

## WI-FI CAMERAS

Turn your microscope into a Wi-Fi station and share your images with up to 6 devices at the same time. Simply logon with your tablet or smartphone and get ready to capture, edit and store your microscope images with the free App MotiConnect.

The Moticam X<sup>3</sup> transfers live images up to 30 fps and captures images at 4.0MP. It also allows you to integrate it to your own network either via Wi-Fi or Ethernet cable, allowing more users to be connected. Alternatively, it also works with our standard Motic Images Plus Software for computers.

### MotiConnect App

View, edit, capture and store your images in the blink of an eye, view live images on multiple wireless devices and share your work with anyone in just a few clicks. The MotiConnect App makes data sharing possible in a collaborative environment, encouraging teamwork and collective learning experiences.