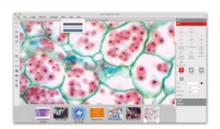

## Motic Images Plus 3.0

By connecting your Moticam to your computer you will be able to work with our well-known software, that comes included in the package. View, capture, edit, measure, make reports... all its standard features and the new ones packed in a new user-friendly interface.