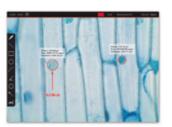

### MotiConnect App

View, edit, capture and store your images in the blink of an eye, view live images on multiple wireless devices and share your work with anyone in just a few clicks. The MotiConnect App makes data sharing possible in a collaborative environment, encouraging teamwork and collective learning experiences.