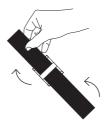

## **OPERATING INSTRUCTIONS**

01 | Remove the harness strap and binocular tether straps from the case (harness strap is attached to the back). Then thread the wide end of the binocular tether straps through the harness strap buckles.