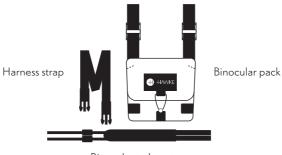

## BINOCULAR HARNESS PACK

THE KIT

## Binocular tether straps

## **OPERATING INSTRUCTIONS**

01 | Remove the harness strap and binocular tether straps from the case (harness strap is attached to the back). Then thread the wide end of the binocular tether straps through the harness strap buckles.