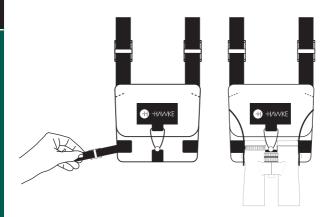

## BINOCULAR HARNESS PACK

OPERATING INSTRUCTIONS Cont.

02 | Size to fit by adjusting the harness strap.

 $03\ |\ Thread$  the binocular tether straps through the strap attachment on the binoculars and thread the binocular tether straps back through the tether strap buckels to secure.